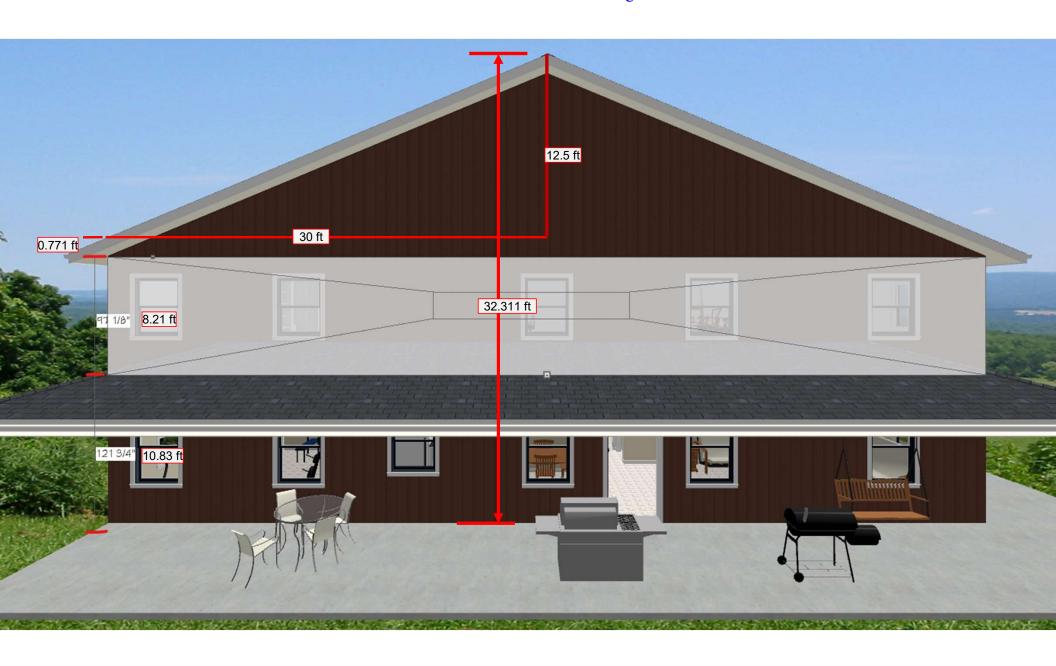

- Location on the property The accessory dwelling will be included in the proposed detached barn on the property. See Attachment C for approximate location.
- Living area As shown in Attachment D, the existing primary residence on the property has 2638 ft² living area. The living area of the accessory dwelling will not exceed 75% (or 1978.5 ft²) of the primary residence. The proposed accessory dwelling interior dimensions are 16 ft 5 in x 59 ft on each of two floors, for a total of 1937.2 ft² living area, per Attachment A.
- Driveway access The accessory dwelling will be accessed by extending the existing driveway which already has access to County Road 50 S.
- Waste disposal The accessory dwelling will be served by a new septic system at one of two sites already approved by the Bartholomew County Health Department. See Attachment E for Site Assessment Report No. 11150 and 11151 and locations of septic sites 1 and 2.
- Maximum height Height of the proposed barn will not exceed 35 ft. See Attachment F for an example of the elevation. (Exterior color is not final.)
- 3. Granting the conditional use will not be contrary to the general purposes served by the Zoning Ordinance, and will not permanently injure other property or uses in the same zoning district and vicinity.