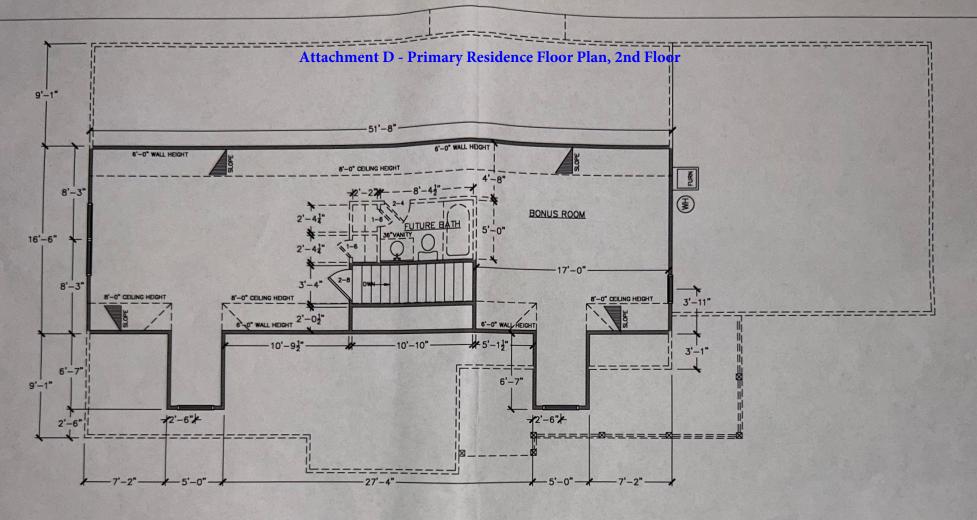

2) ALL MATERIALS, EQUIPMENT INSTALLATIONS, AND WORKMANSHIP TO BE IN STRICT ACCORDANCE WITH MFG. PUBLISHED RECOMMENDATIONS AND STATE AND LOCAL CODES.

1720 (First Floor)

+ 918 (2nd Floor "Bonus Room")

= 2638 sq. ft. living area

NOTES:

- 1) ALL WALLS SHOWN ON PLAN ARE 3 1/2".
- 2) 8'-0" CEILING HEIGHT.

## LAWSON

SECOND FLOOR

| a Trupper |
|-----------|
| D. TEMPES |
| D.A.T     |
| or 6      |
|           |

PHONE: (812) 579-9313

**REVIEWED BY:** 

\_\_\_\_ DATE: 121-23