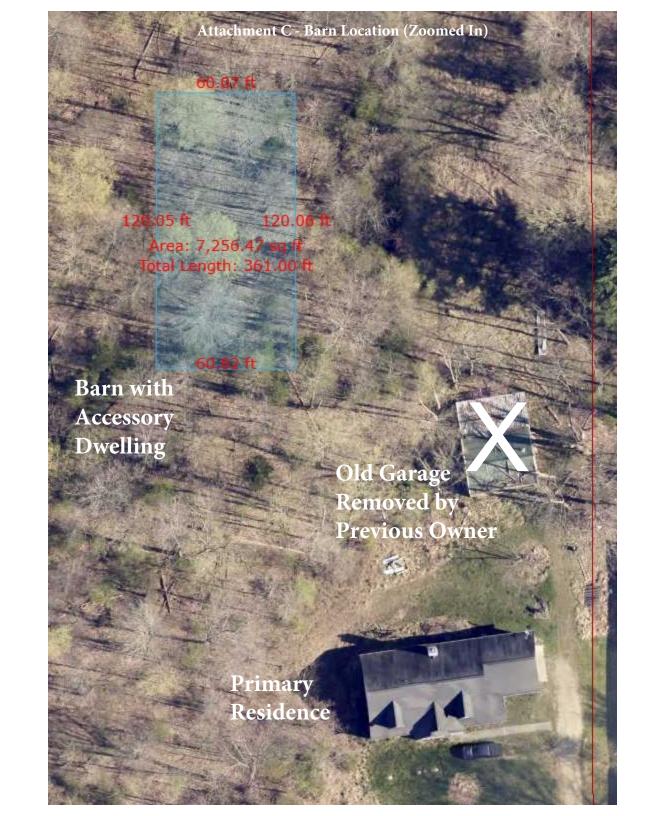

- Location on the property The accessory dwelling will be included in the proposed detached barn on the property. See Attachment C for approximate location.
- Living area As shown in Attachment D, the existing primary residence on the property has 2638 ft² living area. The living area of the accessory dwelling will not exceed 75% (or 1978.5 ft²) of the primary residence. The proposed accessory dwelling interior dimensions are 16 ft 5 in x 59 ft on each of two floors, for a total of 1937.2 ft² living area, per Attachment A.
- Driveway access The accessory dwelling will be accessed by extending the existing driveway which already has access to County Road 50 S.
- Waste disposal The accessory dwelling will be served by a new septic system at one of two sites already approved by the Bartholomew County Health Department. See Attachment E for Site Assessment Report No. 11150 and 11151 and locations of septic sites 1 and 2.
- Maximum height Height of the proposed barn will not exceed 35 ft. See Attachment F for an example of the elevation. (Exterior color is not final.)
- 3. Granting the conditional use will not be contrary to the general purposes served by the Zoning Ordinance, and will not permanently injure other property or uses in the same zoning district and vicinity.

- the property and the adjacent properties also owned by us, as well as storage for recreational equipment such as ATVs.
- "Policy 3-E: Encourage maintenance of rural buildings and grounds in such a way as to
  promote economic stability, health and safety. This maintenance includes but is not limited
  to discouraging the outdoor accumulation of inoperable or unlicensed vehicles, used
  appliances, furniture, and debris." An old out-building was torn down by the previous owner
  of the property, so this new barn serves dual purposes of providing an accessory dwelling
  and additional needed indoor storage.
- "Policy 6-G: Allow various types of housing such as accessory units." The proposed barn would contain an accessory dwelling.