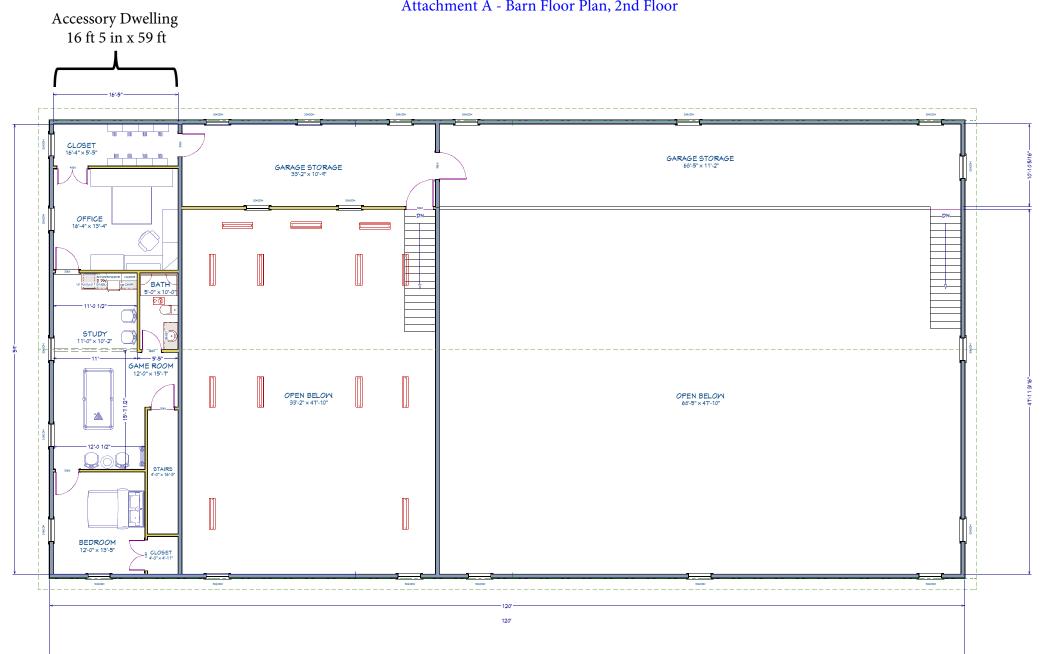

- Location on the property The accessory dwelling will be included in the proposed detached barn on the property. See Attachment C for approximate location.
- Living area As shown in Attachment D, the existing primary residence on the property has 2638 ft² living area. The living area of the accessory dwelling will not exceed 75% (or 1978.5 ft²) of the primary residence. The proposed accessory dwelling interior dimensions are 16 ft 5 in x 59 ft on each of two floors, for a total of 1937.2 ft² living area, per Attachment A.
- Driveway access The accessory dwelling will be accessed by extending the existing driveway which already has access to County Road 50 S.
- Waste disposal The accessory dwelling will be served by a new septic system at one of two sites already approved by the Bartholomew County Health Department. See Attachment E for Site Assessment Report No. 11150 and 11151 and locations of septic sites 1 and 2.
- Maximum height Height of the proposed barn will not exceed 35 ft. See Attachment F for an example of the elevation. (Exterior color is not final.)
- 3. Granting the conditional use will not be contrary to the general purposes served by the Zoning Ordinance, and will not permanently injure other property or uses in the same zoning district and vicinity.