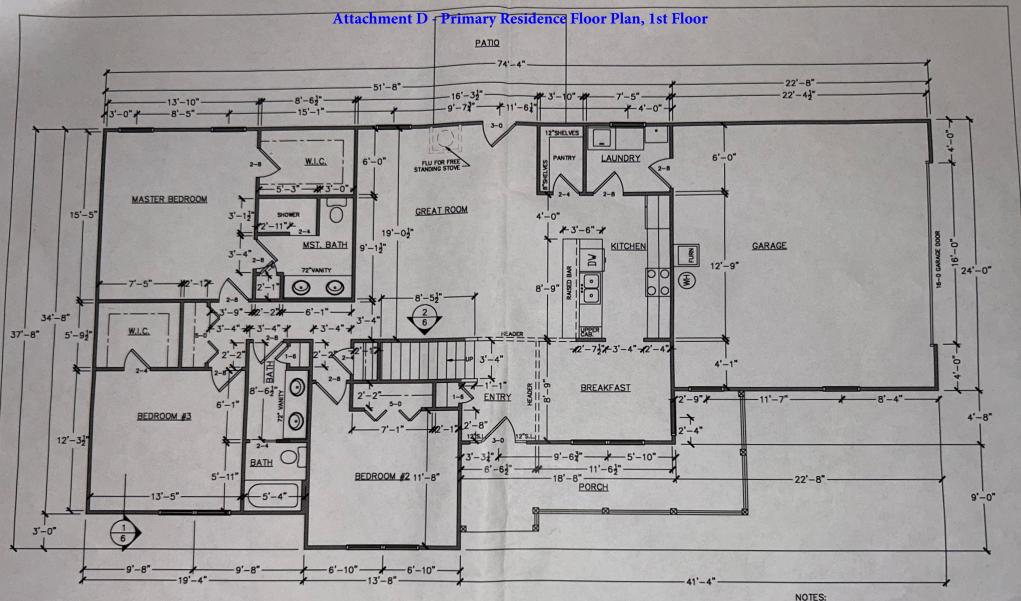

- Location on the property The accessory dwelling will be included in the proposed detached barn on the property. See Attachment C for approximate location.
- Living area As shown in Attachment D, the existing primary residence on the property has 2638 ft² living area. The living area of the accessory dwelling will not exceed 75% (or 1978.5 ft²) of the primary residence. The proposed accessory dwelling interior dimensions are 16 ft 5 in x 59 ft on each of two floors, for a total of 1937.2 ft² living area, per Attachment A.
- Driveway access The accessory dwelling will be accessed by extending the existing driveway which already has access to County Road 50 S.
- Waste disposal The accessory dwelling will be served by a new septic system at one of two sites already approved by the Bartholomew County Health Department. See Attachment E for Site Assessment Report No. 11150 and 11151 and locations of septic sites 1 and 2.
- Maximum height Height of the proposed barn will not exceed 35 ft. See Attachment F for an example of the elevation. (Exterior color is not final.)
- 3. Granting the conditional use will not be contrary to the general purposes served by the Zoning Ordinance, and will not permanently injure other property or uses in the same zoning district and vicinity.

2) ALL MATERIALS, EQUIPMENT INSTALLATIONS, AND WORKMANSHIP TO BE IN STRICT ACCORDANCE WITH MFG. PUBLISHED RECOMMENDATIONS AND STATE AND LOCAL CODES.

1720 (First Floor)

+ 918 (2nd Floor "Bonus Room")

= 2638 sq. ft. living area

 SQUARE FOOTAGE NO/BRICK

 FIRST FLOOR
 = 1720

 GARAGE
 = 544

 BONUS ROOM
 = 918

 FRONT PORCH
 = 186

 TOTAL COVERED SQ. FT.
 = 3368

- 1) ALL WALLS SHOWN ON PLAN ARE 3 1/2".
- 2) 8'-0" CEILING HEIGHT.
- 3) 12" WIDE SHUTTERS.