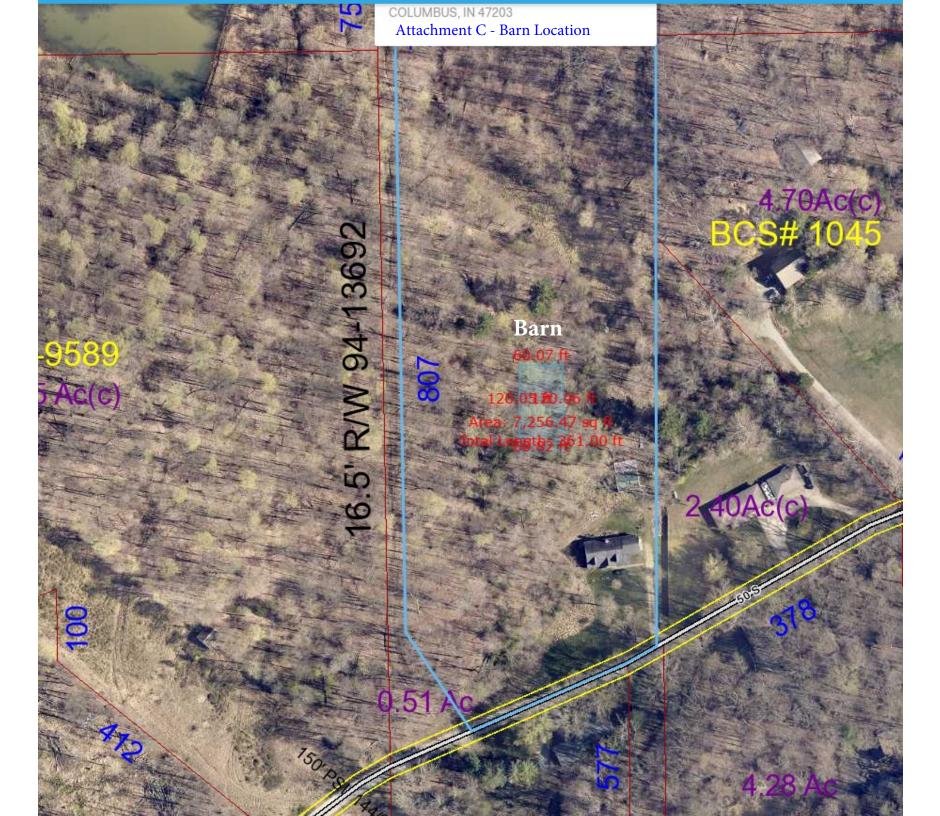

- Location on the property The accessory dwelling will be included in the proposed detached barn on the property. See Attachment C for approximate location.
- Living area As shown in Attachment D, the existing primary residence on the property has 2638 ft² living area. The living area of the accessory dwelling will not exceed 75% (or 1978.5 ft²) of the primary residence. The proposed accessory dwelling interior dimensions are 16 ft 5 in x 59 ft on each of two floors, for a total of 1937.2 ft² living area, per Attachment A.
- Driveway access The accessory dwelling will be accessed by extending the existing driveway which already has access to County Road 50 S.
- Waste disposal The accessory dwelling will be served by a new septic system at one of two sites already approved by the Bartholomew County Health Department. See Attachment E for Site Assessment Report No. 11150 and 11151 and locations of septic sites 1 and 2.
- Maximum height Height of the proposed barn will not exceed 35 ft. See Attachment F for an example of the elevation. (Exterior color is not final.)
- 3. Granting the conditional use will not be contrary to the general purposes served by the Zoning Ordinance, and will not permanently injure other property or uses in the same zoning district and vicinity.