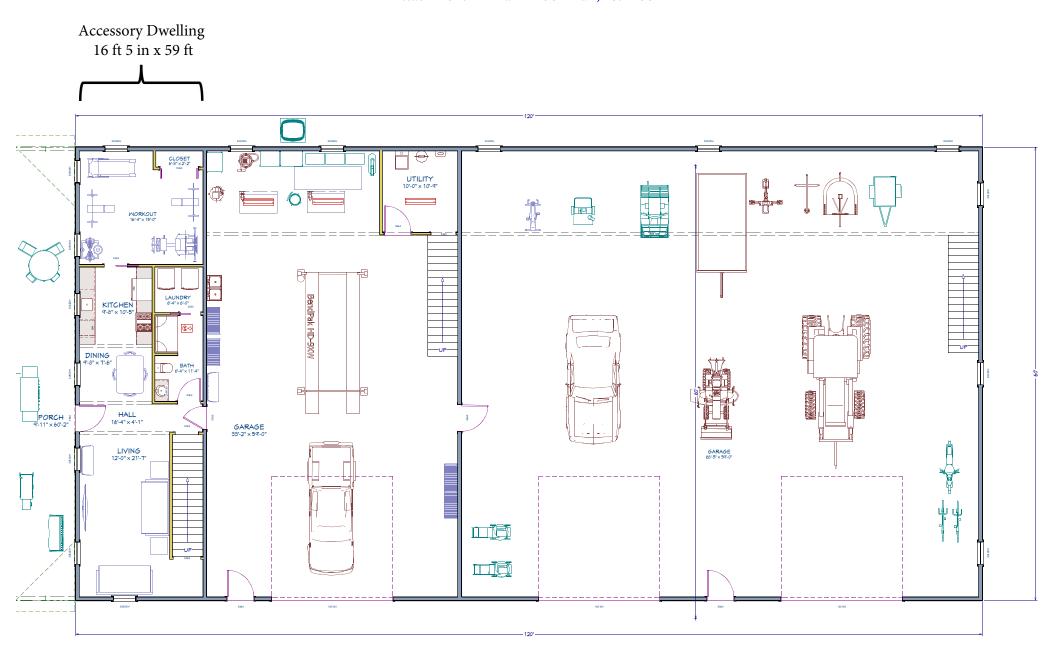

#### **Planning Consideration(s):**

The following general site considerations, planning concepts, and other facts should be considered in the review of this application:

- 1. The proposed accessory dwelling unit and storage building would be a single structure located northwest of the existing single-family residence. The primary residence is 2,638 square feet. Accessory dwelling units in Agricultural Zoning Districts are allowed to have a living area equal to up to 75% of the primary structure. This would allow the accessory dwelling unit to be as large as 1,978.5 square feet. As proposed, the accessory dwelling unit will be 1,937.2 square feet. The additional, storage portion of the building will be 5,262.8 square feet, for a total of 7200 square feet. The building will be 35 feet tall.
- 2. The site is heavily wooded.
- 3. Zoning Ordinance Section 6.1(D)(1) permits accessory dwellings by conditional use approval and includes several additional development standards as follows:
  - a. Location on the Property: In agricultural zoning districts the accessory dwelling shall be (i) attached to, and designed and constructed as part of the primary structure, (ii) attached to or included within a detached garage or other accessory structure, or (iii) a separate and distinct accessory structure on the property. The proposed dwelling unit will be included within another accessory structure, the storage building.
  - b. Living Area: In agricultural zoning districts, the living area of the accessory dwelling shall not exceed an amount equal to 75% of the primary residence. However, properties in agricultural zoning districts on which an accessory dwelling is created by retaining a historic home (any that is at least 50 years old) shall be exempt from the living area limit. The proposed accessory dwelling unit will be compliant with the 75% floor area limit.

|      | onditional Use Requested:                                                                                                                                                                                                                                                                                                                                                                                                                                                                                                                                                                                                                                                                                                                                                                                                              |
|------|----------------------------------------------------------------------------------------------------------------------------------------------------------------------------------------------------------------------------------------------------------------------------------------------------------------------------------------------------------------------------------------------------------------------------------------------------------------------------------------------------------------------------------------------------------------------------------------------------------------------------------------------------------------------------------------------------------------------------------------------------------------------------------------------------------------------------------------|
| l ar | m requesting a conditional use per Section $\frac{6.1(D)(1)}{}$ of the Zoning Ordinance to allow the property to be added for the following (as defined by the zoning ordinance):                                                                                                                                                                                                                                                                                                                                                                                                                                                                                                                                                                                                                                                      |
| Ac   | cessory Dwelling                                                                                                                                                                                                                                                                                                                                                                                                                                                                                                                                                                                                                                                                                                                                                                                                                       |
| Ple  | ase describe the proposed use further:                                                                                                                                                                                                                                                                                                                                                                                                                                                                                                                                                                                                                                                                                                                                                                                                 |
|      | e proposed 60 ft x 120 ft barn will be used as additional living space (accessory dwelling up to 1978.5 sq. ft.) and storage equipment such as a car, truck, motorcycle, mower, tractor, attachments, tools, etc. See Att. A for proposed floor plan.                                                                                                                                                                                                                                                                                                                                                                                                                                                                                                                                                                                  |
| Сс   | onditional Use Criteria:                                                                                                                                                                                                                                                                                                                                                                                                                                                                                                                                                                                                                                                                                                                                                                                                               |
| The  | e Columbus & Bartholomew County Zoning Ordinance establishes specific criteria that each must be met in order for a additional use to be approved. Describe how the conditional use requested meets each of the following criteria.                                                                                                                                                                                                                                                                                                                                                                                                                                                                                                                                                                                                    |
| 1.   | The approval of the conditional use will not be injurious to the public health, safety, and general welfare of the community. For example: What harm could come from approving the conditional use? Would it create any public safety issues? Why or why not?                                                                                                                                                                                                                                                                                                                                                                                                                                                                                                                                                                          |
|      | See Attachment B.                                                                                                                                                                                                                                                                                                                                                                                                                                                                                                                                                                                                                                                                                                                                                                                                                      |
|      |                                                                                                                                                                                                                                                                                                                                                                                                                                                                                                                                                                                                                                                                                                                                                                                                                                        |
| 2.   | The development of the property will be consistent with the intent of the development standards established by the Zoning Ordinance for similar uses. For example: Will the conditional use be able to meet minimum building setbacks, parking standards, and other requirements? If not, are variances being sought to address those items?                                                                                                                                                                                                                                                                                                                                                                                                                                                                                           |
|      | See Attachment B.                                                                                                                                                                                                                                                                                                                                                                                                                                                                                                                                                                                                                                                                                                                                                                                                                      |
|      |                                                                                                                                                                                                                                                                                                                                                                                                                                                                                                                                                                                                                                                                                                                                                                                                                                        |
| 3.   | Granting the conditional use will not be contrary to the general purposes served by the Zoning Ordinance, and will not permanently injure other property or uses in the same zoning district and vicinity. For example: The property is zoned AG Are there risks that the conditional use will cause harm to the neighbors ability to use and enjoy their property? Is there reason to believe that the conditional use will cause harm to neighboring property values?                                                                                                                                                                                                                                                                                                                                                                |
|      | See Attachment B.                                                                                                                                                                                                                                                                                                                                                                                                                                                                                                                                                                                                                                                                                                                                                                                                                      |
|      |                                                                                                                                                                                                                                                                                                                                                                                                                                                                                                                                                                                                                                                                                                                                                                                                                                        |
| 4.   | The conditional use will be consistent with the character of the zoning district in which it is located and the recommendations of the Comprehensive Plan. Will the conditional use change the character of the area? Will it involve a building, operation, or features that are significantly different than what is common to the zoning district? If the property is located in the jurisdiction of the City of Columbus visit <a href="https://www.columbus.in.gov/planning/comprehensive-plans/">https://www.columbus.in.gov/planning/comprehensive-plans/</a> . If the property is in the jurisdiction of Bartholomew County visit <a href="https://www.columbus.in.gov/planning/comprehensive-plans/">https://www.columbus.in.gov/planning/comprehensive-plans/</a> . Include statements or concepts that support the request. |

- Location on the property The accessory dwelling will be included in the proposed detached barn on the property. See Attachment C for approximate location.
- Living area As shown in Attachment D, the existing primary residence on the property has 2638 ft² living area. The living area of the accessory dwelling will not exceed 75% (or 1978.5 ft²) of the primary residence. The proposed accessory dwelling interior dimensions are 16 ft 5 in x 59 ft on each of two floors, for a total of 1937.2 ft² living area, per Attachment A.
- Driveway access The accessory dwelling will be accessed by extending the existing driveway which already has access to County Road 50 S.
- Waste disposal The accessory dwelling will be served by a new septic system at one of two sites already approved by the Bartholomew County Health Department. See Attachment E for Site Assessment Report No. 11150 and 11151 and locations of septic sites 1 and 2.
- Maximum height Height of the proposed barn will not exceed 35 ft. See Attachment F for an example of the elevation. (Exterior color is not final.)
- 3. Granting the conditional use will not be contrary to the general purposes served by the Zoning Ordinance, and will not permanently injure other property or uses in the same zoning district and vicinity.