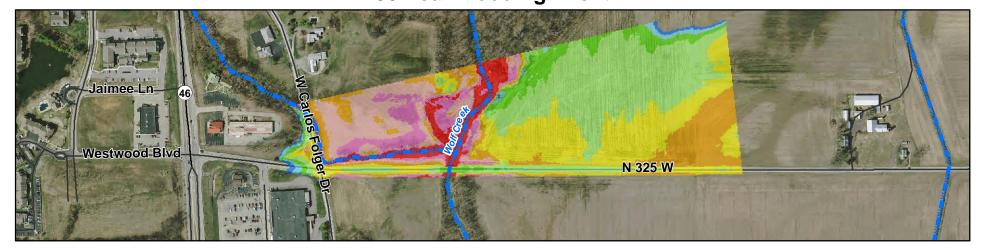

# **50-Year Flooding Event**

**100-Year Flooding Event** 

# Flooding Depths along County Road 325 West

(Wolf Creek, Driftwood River Backwater)

PROJECT:
Columbus Flood Risk Management Plan

PROJECT NO. | APPROX. SCALE | 1 " = 500 '

**Approximate Depth of Flooding (in feet)** 

<1 3-4 6-7

1-2 (4-5 (7-8)

TITLE: Flooding Depths along County Road 325 West (Wolf Creek, Driftwood River Backwater) DATE: 10/2012 EXHIBIT 38