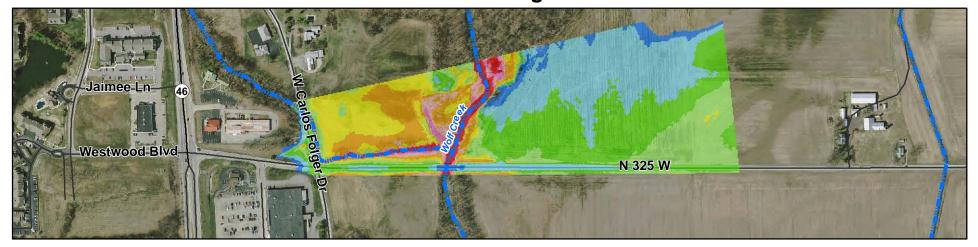

# 10-Year Flooding Event

# Flooding Depths along County Road 325 West

(Wolf Creek, Driftwood River Backwater)

PROJECT:
Columbus Flood Risk Management Plan

PROJECT NO. | APPROX. SCALE | 1 " = 500 '

**Approximate Depth of Flooding (in feet)** 

<1 3-4 6-7

1-2 (4-5 (7-8)

TITLE: Flooding Depths along County Road 325 West (Wolf Creek, Driftwood River Backwater) DATE: 10/2012 EXHIBIT 38