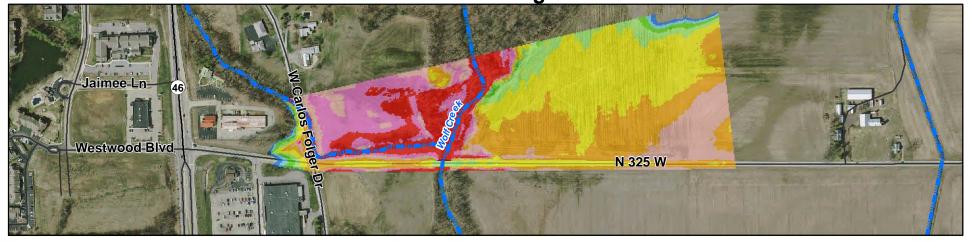

# **50-Year Flooding Event**

**100-Year Flooding Event** 

# Flooding Depths along County Road 325 West

(Wolf Creek, Driftwood River Backwater)

PROJECT:
Columbus Flood Risk Management Plan

PROJECT NO. | APPROX. SCALE | 1 " = 500 '

**Approximate Depth of Flooding (in feet)** 

<1 3-4 6-7

1-2 (4-5 (7-8)

TITLE: Flooding Depths along County Road 325 West (Wolf Creek, Driftwood River Backwater) DATE: 10/2012 EXHIBIT 38