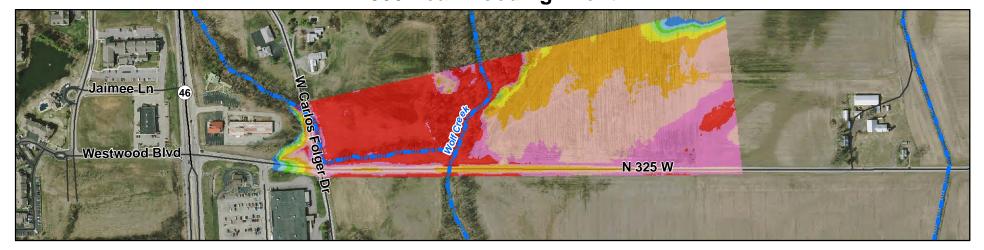

### **500-Year Flooding Event**

# Flooding Depths along County Road 325 West

(Wolf Creek, Driftwood River Backwater)

PROJECT:
Columbus Flood Risk Management Plan

PROJECT NO. | APPROX. SCALE | 1 " = 500 '

**Approximate Depth of Flooding (in feet)** 

<1 3-4 6-7

1-2 (4-5 (7-8)

TITLE: Flooding Depths along County Road 325 West (Wolf Creek, Driftwood River Backwater) DATE: 10/2012 EXHIBIT 38